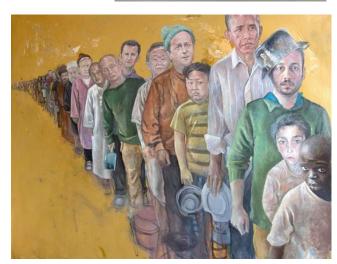

## **Developing alternative perspectives through art** The example of the vulnerability project

In the Vulnerability Project, Syrian Artist Abdalla Al Omari reimagines world leaders as refugees and portrays them as vulnerable and outside their positions of power.

http://www.abdallaomari.com/thevulnerabilityseries Using these paintings as a starting point, learners discuss the effects of this alternative perspective.