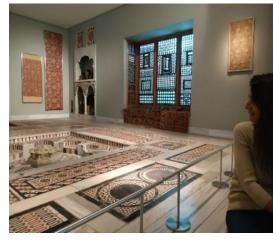

# **Exploring art at the Museum of Islamic Art**

Understanding each other through art

The Benaki Museum collection of Islamic art, which includes examples of all its local variations from as far as India, Persia, Mesopotamia, Asia Minor, the Middle East, Arabia, Egypt, North Africa, Sicily and Spain, ranks among the most important in the world.