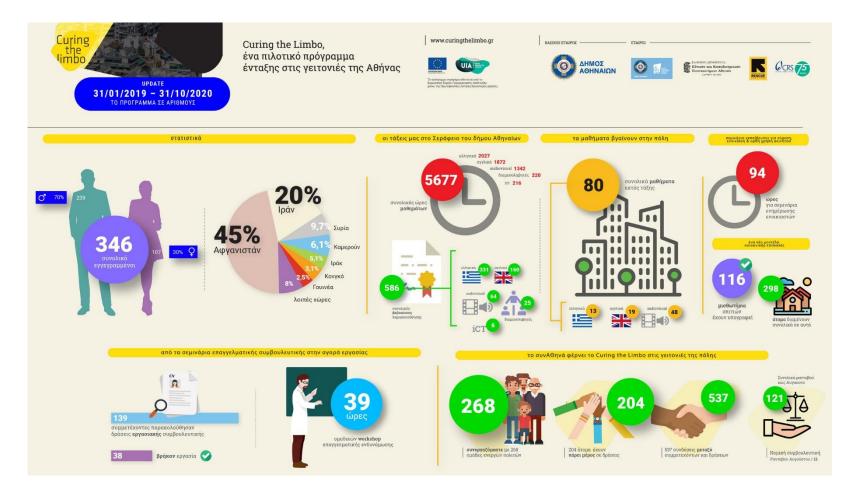

# **Curing the Limbo**

- A three year pilot project (2018-2021) for the city of Athens
- Funded by: Urban Innovative Actions (UIA), an initiative of the EU aiming to provide urban European areas with resources to test new and unproven solutions addressing urban challenges
- Budget: 5 M €

# **CTL – A project overview**

**The innovative idea** – the city and the refugees come together exiting the state of 'limbo', collaborate and co-exist

**The challenge** – to create a holistic and innovative model for integration through **education**, **affordable housing**, **job counselling and collaborative actions** in the neighborhoods of Athens

Project partners: