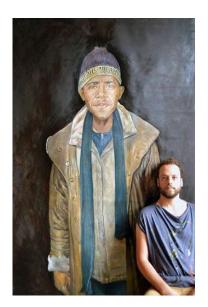

## **Developing alternative perspectives through art** The example of the vulnerability project

In the Vulnerability Project, Syrian Artist Abdalla Al Omari reimagines world leaders as refugees and portrays them as vulnerable and outside their positions of power.

http://www.abdallaomari.com/thevulnerabilityseries Using these paintings as a starting point, learners discuss the effects of this alternative perspective.