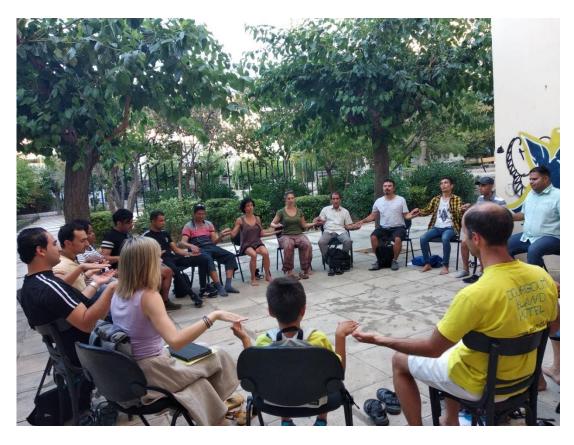

# **Conditions for intercultural dialogue**

Can we teach empathy?

- a) tolerance to diversity from all sides concerned, recognition and respect for the diversity of cultural traditions, ethnic identities and religious beliefs
- b) creation of appropriate opportunities for learners to engage in intercultural encounters and contexts promoting intercultural contact between refugees and local groups.

Empathy as a lived experience