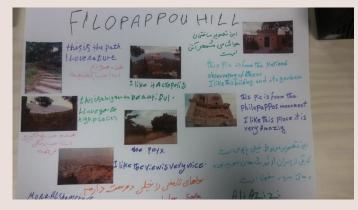

# **Exploring Athenian neighbourhoods**

Mapping the various Athenian neighbourhoods and specific landmarks (in the thematic unit "My neighbourhood").

#### Greek, A2 level

Students were shown audiovisual material of old Athens and identified important landmarks and compared changes. A student from Iraq was glad to see what the center of Athens looked like at the time **her grandfather had visited Athens for a holiday (1930s).** 