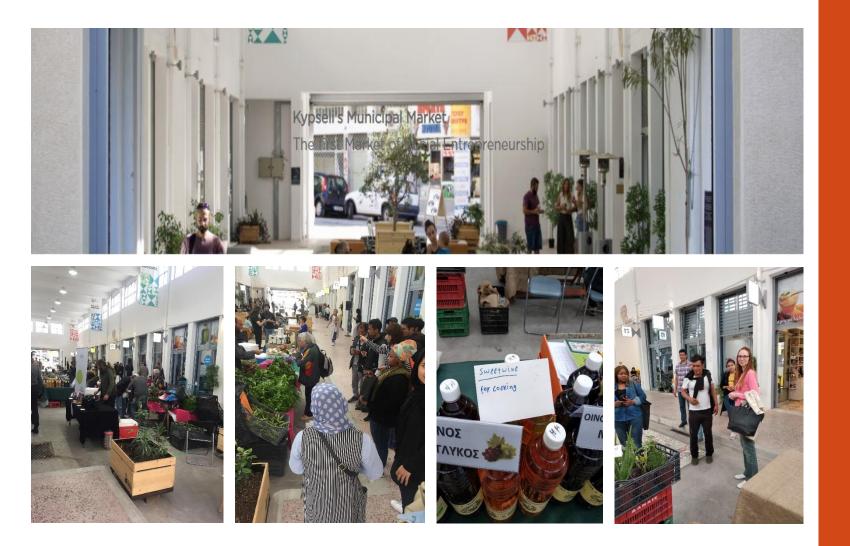

## **Conducting a food project at Kypseli Market** A municipal social agora (https://agorakypselis.gr)

Food project at Kypseli social market which houses social economy initiatives, educational and cultural activities. Our learners created labels for the products in Greek or English and offered them to the stall owner.