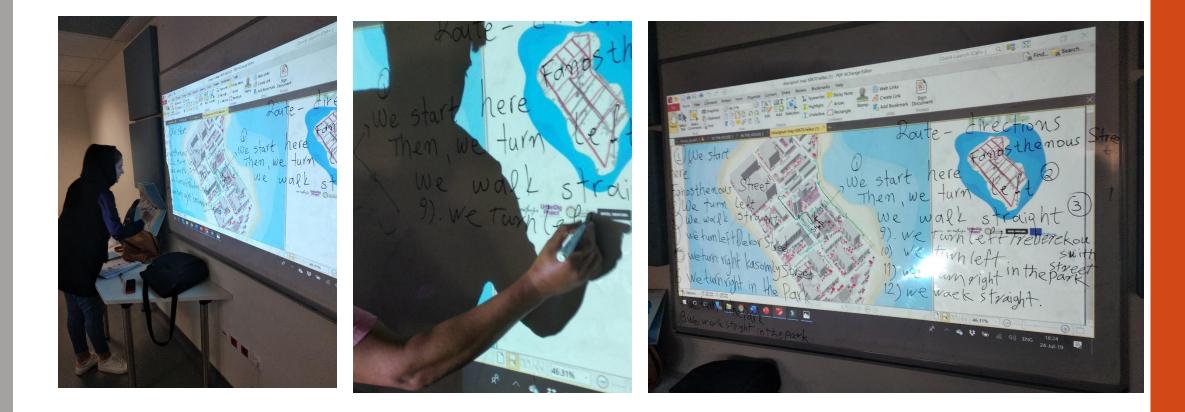

# **Exploring Athenian neighbourhoods**

Mapping the various Athenian neighbourhoods and specific landmarks (in the thematic unit "My neighbourhood").

#### Greek, A2 level

Students were shown audiovisual material of old Athens and identified important landmarks and compared changes. A student from Iraq was glad to see what the center of Athens looked like at the time **her grandfather had visited Athens for a holiday (1930s).** 