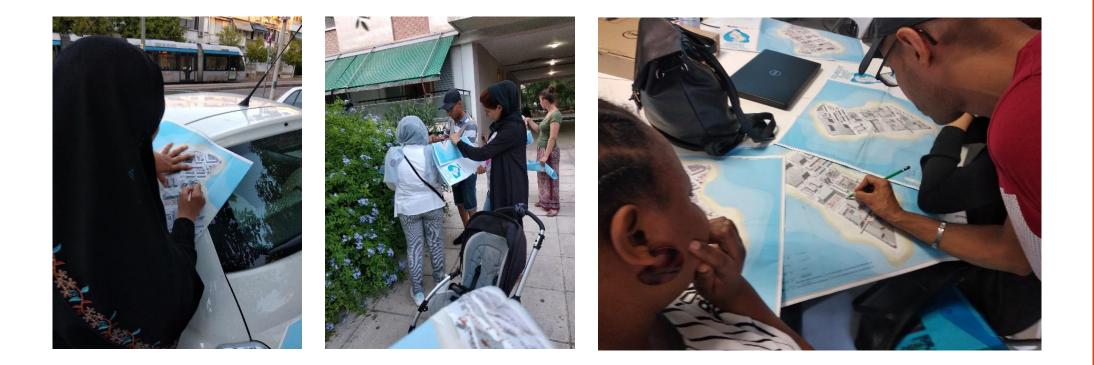

# **Exploring Athenian neighbourhoods**

Mapping the various Athenian neighbourhoods and specific landmarks (in the thematic unit "My neighbourhood").

#### Greek, A2 level

Students were shown audiovisual material of old Athens and identified important landmarks and compared changes. A student from Iraq was glad to see what the center of Athens looked like at the time **her grandfather had visited Athens for a holiday (1930s).** 