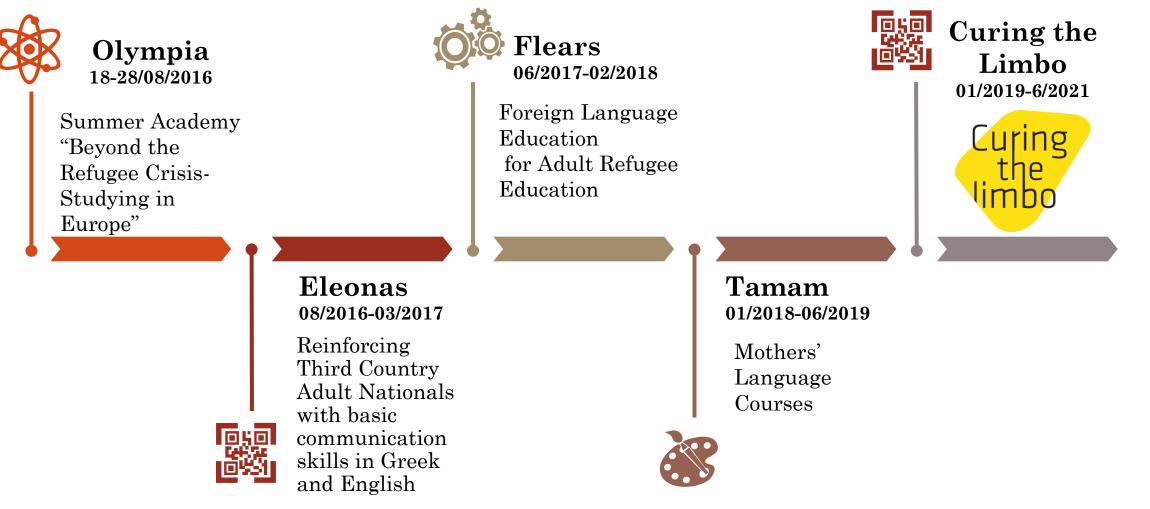

# **Curing the Limbo**

- A three year pilot project (2018-2021) for the city of Athens
- Funded by: Urban Innovative Actions (UIA), an initiative of the EU aiming to provide urban European areas with resources to test new and unproven solutions addressing urban challenges
- Budget: 5 M €