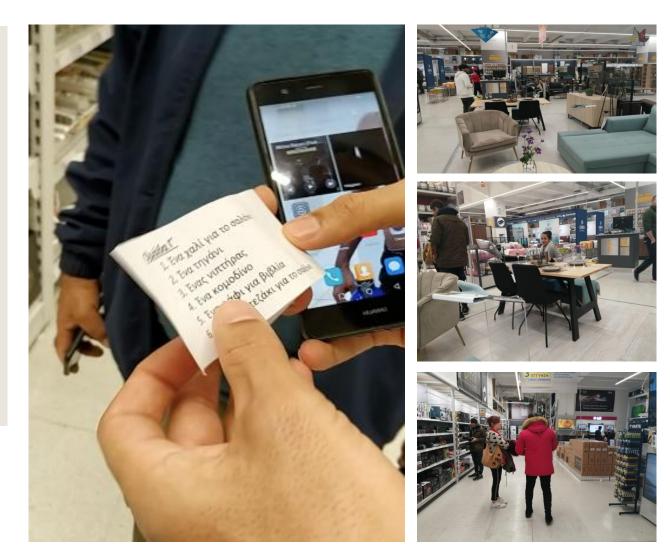

### Visiting a DIY department store (Praktiker)

When covering the home thematic unit, learners visited a DIY store where they participated in a number of activities (e.g. identified the names of different household objects, treasure hunt games, etc) and took pictures which they presented in class in the next lesson.