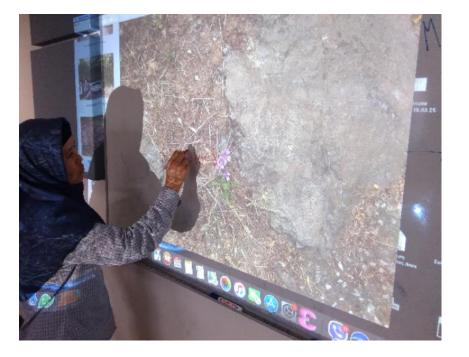

# **Exploring Athenian neighbourhoods**

Mapping the various Athenian neighbourhoods and specific landmarks (in the thematic unit "My neighbourhood").

#### Greek, A2 level

Students were shown audiovisual material of old Athens and identified important landmarks and compared changes. A student from Iraq was glad to see what the center of Athens looked like at the time **her grandfather had visited Athens for a holiday (1930s).** 